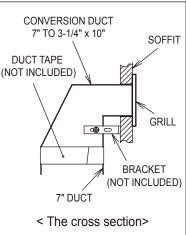

FIG 2

Attach the conversion duct to the wall or soffit.

Attach the grill with the screws provided to the soffit. Please refer to cross section FIG4 for detailed assembly. Do the taping to each joint with the duct tape.

When installing without a soffit, please refer FIG5

- Do not use screws to join the duct parts.
- Be careful not to expand the hole too much, and be careful not to damage soffit etc.

**DUCT TAPE** (NOT INCLUDED)